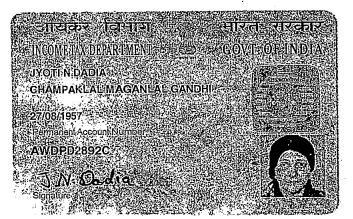

J.N. Dadia

In case this card is lost / found; kindly inform / return to };
sincome Tax PAN Services (हांगा : UTTTS);
PlotaÑo: 3, Sector 11, CBD 14 Espiir,
Navi Mumbai - 400 614
इस कार्ड के खोने/पानेशर कृपमा स्थित करें/लांटाए ' प्राथम स्थाप करें हांगा है।
आयंकर पूंच मुंबा चुनीह: UDINSU
प्लाट नं: चे सक्तर १० सिवाडी लांगर,
नवी मुंबंड १९९९ सिवाडी होंगार